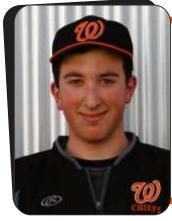

# 33 ANDREW CALLEGARI RHP/IF

**THROWS BATS HEIGHT WEIGHT** 6'3" 160 **BIRTHDAY GRAD HOMETOWN SCHOOL** March 9/96 2014 Richmond A R McMath

Favourite MLB Team - Boston Red Sox • Favourite MLB Player - Clay Buckholz Favourite NHL Team - Columbus Blue Jackets • Favourite NHL Player - PK Subban Favourite TV Show - How I Met Your Mother • Parents - Lillian & Brian