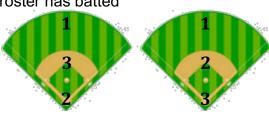

Team 2 Moves to Bat

Team 3 Infield

½ inning - Teams 2 and 3 rotate after each team's roster has batted

- All batters receive 5 pitches from the pitching machine for each at bat. If player fouls off the
  last pitch, they keep batting. One additional pitch allowed per foul/tipped ball. If not able to
  hit from pitching machine player hits from tee.
- Base runners are not allowed to lead off and can only advance when the ball is put in play
  by the batter. (No base stealing). Only one base allowed on an overthrow.
- Coaches for the defensive team will coach from the field, offensive team coaches will coach from the foul territory. All coaches are encouraged to help the other team's players.
- Keep within the time limit as per schedule; no new innings after 1 hr 15 min.