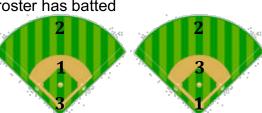

Team 1 Infield

Team 2 Moves to Practice – Rally Cap

Team 3 Moves to Bat

½ inning - Teams 1 and 3 rotate after each team's roster has batted

• 7:30 3<sup>nd</sup> Inning

Team 1 Moves to Practice - Rally Cap