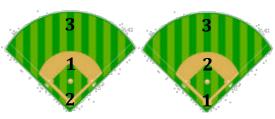

## **Game Guidelines**

• 6:30 1st Inning

Team 1 Home - Infield

Team 2 Away - Bats

Team 3 Practice - Rally Cap for full inning

½ inning – Teams 1 and 2 rotate after each team's roster has batted

• 7:00 2<sup>nd</sup> Inning